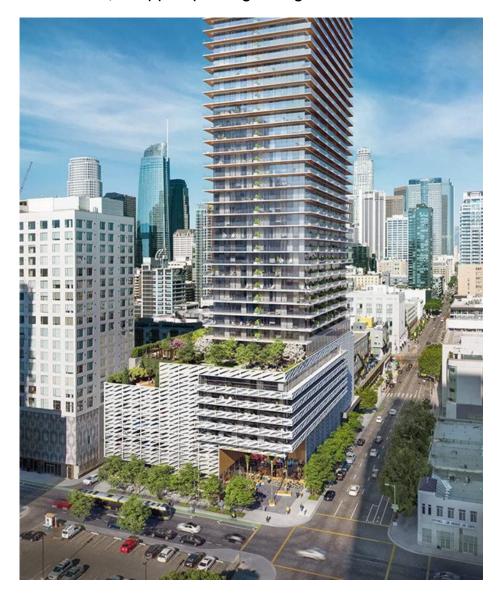

## **1045 Olive,** wrapped parking with ground floor retail, units at corner, and screening

**The Fig** - used innovative materials along freeway. (accordian-like material design, and color-changing porcelein tile)