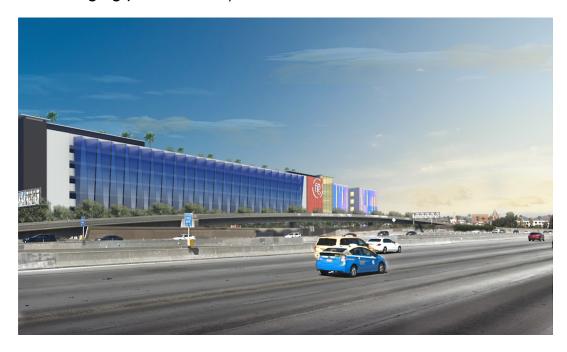

## **1045 Olive,** wrapped parking with ground floor retail, units at corner, and screening

**The Fig** - used innovative materials along freeway. (accordian-like material design, and color-changing porcelein tile)