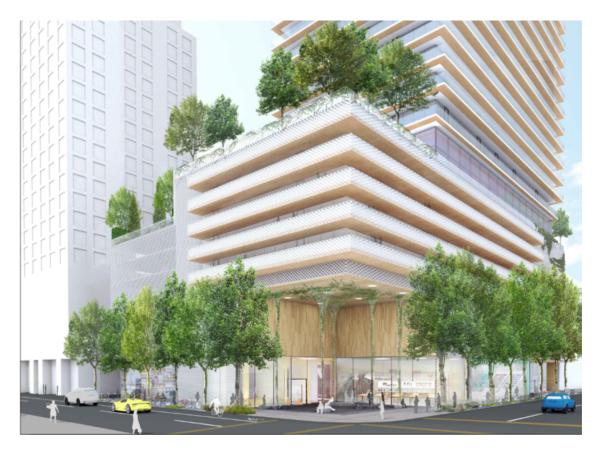

## **1045 Olive,** wrapped parking with ground floor retail, units at corner, and screening

**The Fig** - used innovative materials along freeway. (accordian-like material design, and color-changing porcelein tile)